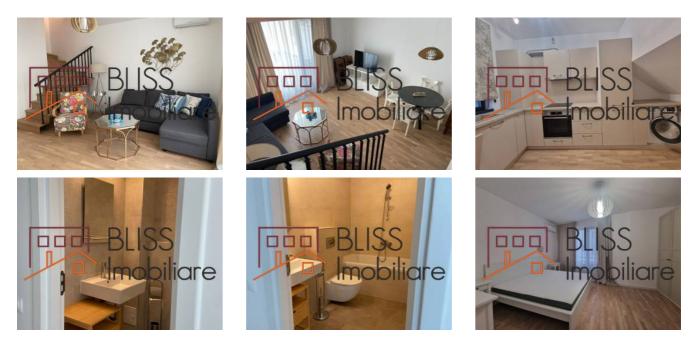

> |
| Bedrooms no.        | 4                 |
| Kitchens no.        | 1                 |
| Bathrooms no.       | 3                 |
| Toilets no.         | 1                 |
| Building type       | Villa             |
| Year built          | 2020              |
| State               | Finished          |
| Total land          | 75m²              |
| Print               | 45m²              |
| Courtyard           | 30m²              |
| Parking outside     | 1                 |

# Amenities

|            | Equipped kitchen | × | Dishwasher       | <b>188</b> 1 | Furnished     |
|------------|------------------|---|------------------|--------------|---------------|
| <b>I</b> . | Private heating  | * | Air conditioning | Ê            | Swimming pool |

### Location



#### **Photos**



BLISS Imobiliare © 2025