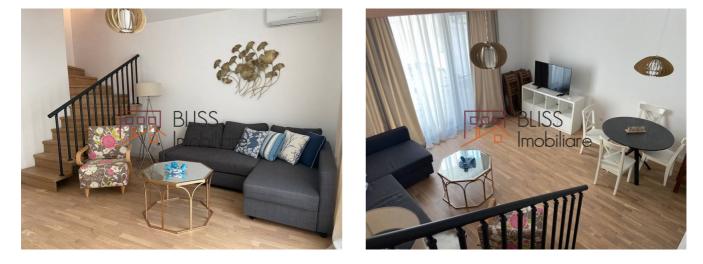

The compartmentation of the interior space was done intelligently, the ground floor being composed of a living room with a dining area, provided with a fireplace and an exit to the garden, a kitchen closed with glass doors and a service bathroom. The ground floor was designed as a space dedicated to relaxation: the wide open space, large glazed surfaces, which let the light enliven the interior of the house, and the exit to the private 30 sqm courtyard directly from the living room, so that you can enjoy your dinner outside with the family , or coffee on a sunny morning.

On the 1st floor we have two superbly furnished bedrooms, each with its own bathroom and dressing space. The next level, the attic, has a bedroom and an office, with a bathroom serving them.

The villa is located in a highly sought-after area, thanks to the quick access to facilities and top quality services.