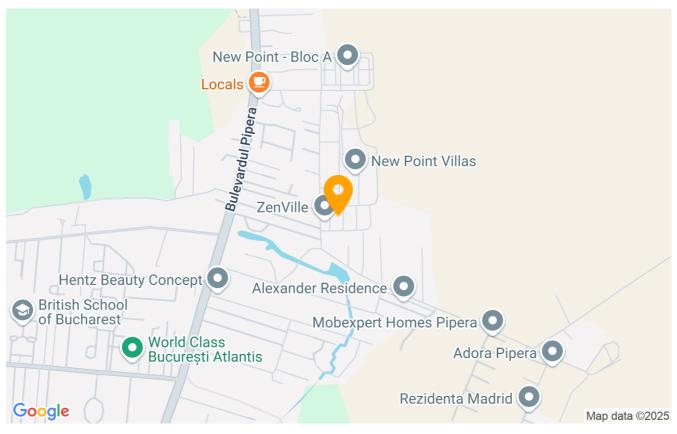

| 135m <sup>2</sup> |
| Bedrooms no.        | 4                 |
| Kitchens no.        | 1                 |
| Bathrooms no.       | 3                 |
| Toilets no.         | 1                 |
| Building type       | Villa             |
| Year built          | 2020              |
| State               | Finished          |
| Total land          | 75m²              |
| Print               | 45m²              |
| Courtyard           | 30m²              |
| Parking outside     | 1                 |

# Amenities

|            | Equipped kitchen | × | Dishwasher       | <b>188</b> 1 | Furnished     |
|------------|------------------|---|------------------|--------------|---------------|
| <b>I</b> . | Private heating  | * | Air conditioning | Ê            | Swimming pool |

### Location



#### **Photos**



BLISS Imobiliare © 2025