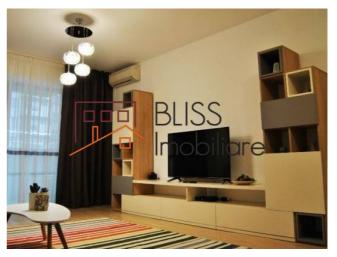

### **Description**

2-room apartment located in the North part of Bucharest, in Upground complex.

The usable area is 75 sqm, consisting of an airy living room with open kitchen, 2 bathrooms and a bedroom with generous storage spaces, fully furnished and equipped.

# **Amenities**

Equipped kitchen

Furnished

Building heating

☆ Air conditioning