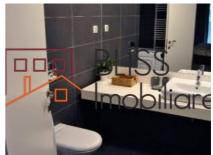

artment type        | Apartment        |
| Type of rooms         | Semi-independent |
| Type of comfort       | Deluxe           |
| Bedrooms no.          | 1                |
| Kitchens no.          | 1                |
| Bathrooms no.         | 2                |
| Building type         | Block            |
| Year built            | 2017             |
| Config                | 3S+P+16          |
| Floor                 | 2                |
| Balconies no.         | 1                |
| State                 | Finished         |
| Elevator              | Yes              |
| Parking inside        | 1                |
| Earthquake risk class | Unclassified     |

# **Amenities**

Equipped kitchen

Furnished

Building heating

☆ Air conditioning

#### Location



#### **Photos**