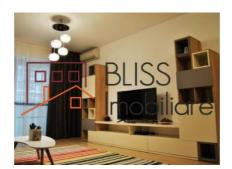

### **Description**

2-room apartment located in the North part of Bucharest, in Upground complex.

The usable area is 75 sqm, consisting of an airy living room with open kitchen, 2 bathrooms and a bedroom with generous storage spaces, fully furnished and equipped.

The subway is nearby.

| Property details      |                  |
|-----------------------|------------------|
| Rooms no.             | 2                |
| Useable surface       | 65m²             |
| Constructed surface   | 75m²             |
| Apartment type        | Apartment        |
| Type of rooms         | Semi-independent |
| Type of comfort       | Deluxe           |
| Bedrooms no.          | 1                |
| Kitchens no.          | 1                |
| Bathrooms no.         | 2                |
| Building type         | Block            |
| Year built            | 2017             |
| Config                | 3S+P+16          |
| Floor                 | 2                |
| Balconies no.         | 1                |
| State                 | Finished         |
| Elevator              | Yes              |
| Parking inside        | 1                |
| Earthquake risk class | Unclassified     |