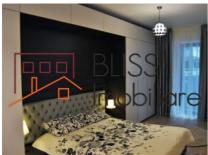

### **Description**

2-room apartment located in the North part of Bucharest, in Upground complex.

The usable area is 75 sqm, consisting of an airy living room with open kitchen, 2 bathrooms and a bedroom with generous storage spaces, fully furnished and equipped.

The subway is nearby.

| Property details      |                  |
|-----------------------|------------------|
| Rooms no.             | 2                |
| Useable surface       | 65m²             |
| Constructed surface   | 75m²             |
| Apartment type        | Apartment        |
| Type of rooms         | Semi-independent |
| Type of comfort       | Deluxe           |
| Bedrooms no.          | 1                |
| Kitchens no.          | 1                |
| Bathrooms no.         | 2                |
| Building type         | Block            |
| Year built            | 2017             |
| Config                | 3S+P+16          |
| Floor                 | 2                |
| Balconies no.         | 1                |
| State                 | Finished         |
| Elevator              | Yes              |
| Parking inside        | 1                |
| Earthquake risk class | Unclassified     |