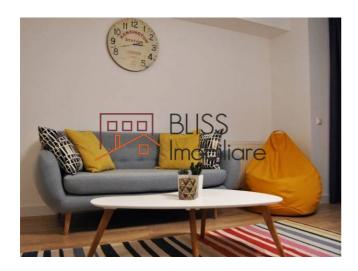

### **Description**

2-room apartment located in the North part of Bucharest, in Upground complex.

The usable area is 75 sqm, consisting of an airy living room with open kitchen, 2 bathrooms and a bedroom with generous storage spaces, fully furnished and equipped.

# **Amenities**

Equipped kitchen

Furnished

Building heating

☆ Air conditioning