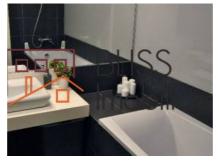

The subway is nearby.

| Property details      |                  |
|-----------------------|------------------|
| Rooms no.             | 2                |
| Useable surface       | 65m²             |
| Constructed surface   | 75m²             |
| Apartment type        | Apartment        |
| Type of rooms         | Semi-independent |
| Type of comfort       | Deluxe           |
| Bedrooms no.          | 1                |
| Kitchens no.          | 1                |
| Bathrooms no.         | 2                |
| Building type         | Block            |
| Year built            | 2017             |
| Config                | 3S+P+16          |
| Floor                 | 2                |
| Balconies no.         | 1                |
| State                 | Finished         |
| Elevator              | Yes              |
| Parking inside        | 1                |
| Earthquake risk class | Unclassified     |