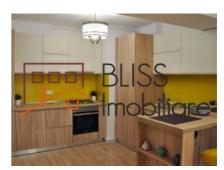

### **Description**

2-room apartment located in the North part of Bucharest, in Upground complex.

The usable area is 75 sqm, consisting of an airy living room with open kitchen, 2 bathrooms and a bedroom with generous storage spaces, fully furnished and equipped.

# **Amenities**

Equipped kitchen

Furnished

Building heating

☆ Air conditioning