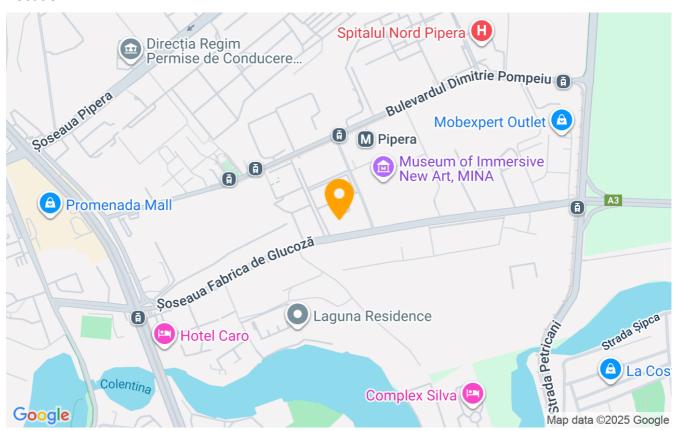

e   | 75m²             |
| Apartment type        | Apartment        |
| Type of rooms         | Semi-independent |
| Type of comfort       | Deluxe           |
| Bedrooms no.          | 1                |
| Kitchens no.          | 1                |
| Bathrooms no.         | 2                |
| Building type         | Block            |
| Year built            | 2017             |
| Config                | 3S+P+16          |
| Floor                 | 2                |
| Balconies no.         | 1                |
| State                 | Finished         |
| Elevator              | Yes              |
| Parking inside        | 1                |
| Earthquake risk class | Unclassified     |

# **Amenities**

Equipped kitchen

Furnished

Building heating

☆ Air conditioning

#### Location



#### **Photos**