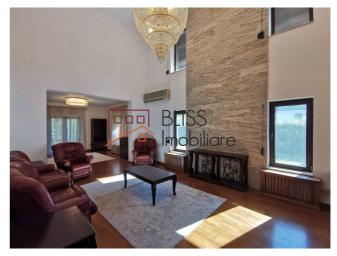

# Villa with lots of green space close to international schools

This wonderful house is surrounded by many trees and greenery, giving it privacy, and consists of 6 bedrooms, a gorgeous living room, an equipped kitchen (including dishwasher) and 4 bathrooms.

The house benefits from a built area of 380 square meters, of which a usable area of 300 square meters. Its height regime is Gf+1+At and is divided as follows:

- Ground floor: living room with high ceiling, spacious fully furnished kitchen, office/bedroom, bathroom;
- Floor: 3 bedrooms, one of which has its own bathroom, a bathroom in the hallway;
- Attic: 2 bedrooms, 1 bathroom.