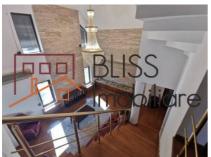

# Villa with lots of green space close to international schools

This wonderful house is surrounded by many trees and greenery, giving it privacy, and consists of 6 bedrooms, a gorgeous living room, an equipped kitchen (including dishwasher) and 4 bathrooms.

The house benefits from a built area of 380 square meters, of which a usable area of 300 square meters. Its height regime is Gf+1+At and is divided as follows:

- Ground floor: living room with high ceiling, spacious fully furnished kitchen, office/bedroom, bathroom;
- Floor: 3 bedrooms, one of which has its own bathroom, a bathroom in the hallway;
- Attic: 2 bedrooms, 1 bathroom.