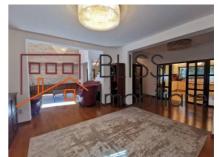

# Villa with lots of green space close to international schools

This wonderful house is surrounded by many trees and greenery, giving it privacy, and consists of 6 bedrooms, a gorgeous living room, an equipped kitchen (including dishwasher) and 4 bathrooms.

The house benefits from a built area of 380 square meters, of which a usable area of 300 square meters. Its height regime is Gf+1+At and is divided as follows:

- Ground floor: living room with high ceiling, spacious fully furnished kitchen, office/bedroom, bathroom;
- Floor: 3 bedrooms, one of which has its own bathroom, a bathroom in the hallway;
- Attic: 2 bedrooms, 1 bathroom.