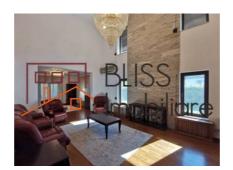

# Villa with lots of green space close to international schools

This wonderful house is surrounded by many trees and greenery, giving it privacy, and consists of 6 bedrooms, a gorgeous living room, an equipped kitchen (including dishwasher) and 4 bathrooms.

The house benefits from a built area of 380 square meters, of which a usable area of 300 square meters. Its height regime is Gf+1+At and is divided as follows:

- Ground floor: living room with high ceiling, spacious fully furnished kitchen, office/bedroom, bathroom;
- Floor: 3 bedrooms, one of which has its own bathroom, a bathroom in the hallway;
- Attic: 2 bedrooms, 1 bathroom.