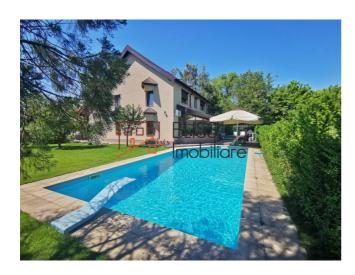

# Villa with lots of green space close to international schools

This wonderful house is surrounded by many trees and greenery, giving it privacy, and consists of 6 bedrooms, a gorgeous living room, an equipped kitchen (including dishwasher) and 4 bathrooms.

The house was built in 2000 and renovated in 2019, being positioned on a plot of land with a total area of 1,000 sqm.

The villa is unfurnished, but has an individual heating system, air conditioning and high-quality facilities such as: swimming pool, sauna and a superb 800 sqm garden, where you can relax with family and friends.

| Property details    |          |
|---------------------|----------|
| Rooms no.           | 7        |
| Useable surface     | 313m²    |
| Constructed surface | 408m²    |
| Bedrooms no.        | 6        |
| Kitchens no.        | 1        |
| Bathrooms no.       | 4        |
| Building type       | Villa    |
| Year built          | 2000     |
| Year renovated      | 2019     |
| Balconies no.       | 1        |
| State               | Finished |
| Total land          | 1000m²   |
| Print               | 150m²    |
| Courtyard           | 800m²    |
| Parking inside      | 2        |
| Parking outside     | 2        |
| Storage no.         | 1        |