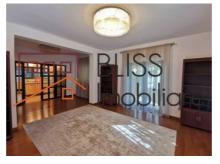

# Villa with lots of green space close to international schools

This wonderful house is surrounded by many trees and greenery, giving it privacy, and consists of 6 bedrooms, a gorgeous living room, an equipped kitchen (including dishwasher) and 4 bathrooms.

The house benefits from a built area of 380 square meters, of which a usable area of 300 square meters. Its height regime is Gf+1+At and is divided as follows:

- Ground floor: living room with high ceiling, spacious fully furnished kitchen, office/bedroom, bathroom;
- Floor: 3 bedrooms, one of which has its own bathroom, a bathroom in the hallway;
- Attic: 2 bedrooms, 1 bathroom.