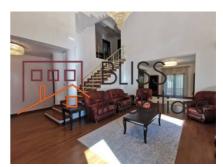

# Villa with lots of green space close to international schools

This wonderful house is surrounded by many trees and greenery, giving it privacy, and consists of 6 bedrooms, a gorgeous living room, an equipped kitchen (including dishwasher) and 4 bathrooms.

The house benefits from a built area of 380 square meters, of which a usable area of 300 square meters. Its height regime is Gf+1+At and is divided as follows:

- Ground floor: living room with high ceiling, spacious fully furnished kitchen, office/bedroom, bathroom;
- Floor: 3 bedrooms, one of which has its own bathroom, a bathroom in the hallway;
- Attic: 2 bedrooms, 1 bathroom.