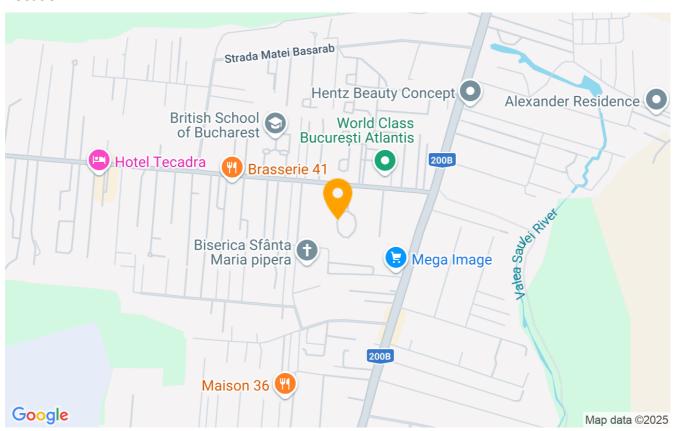

mplex, away from the noisy street. Excellent for families with children.

| Property details    |          |
|---------------------|----------|
| Rooms no.           | 6        |
| Useable surface     | 213m²    |
| Constructed surface | 250m²    |
| Bedrooms no.        | 5        |
| Kitchens no.        | 1        |
| Bathrooms no.       | 3        |
| Toilets no.         | 1        |
| Building type       | House    |
| Year built          | 2002     |
| State               | Finished |
| Total land          | 406m²    |
| Print               | 120m²    |
| Courtyard           | 280m²    |
| Parking inside      | 1        |
| Parking outside     | 1        |

## **Amenities**

Equipped kitchen

Mishwasher

Dishwasher

Semi furnished

Suitable for office

Air conditioning

#### Location



### **Photos**