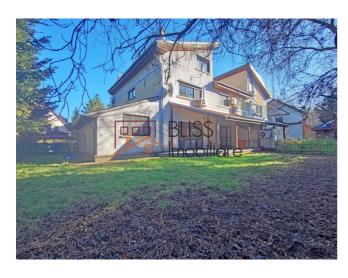

#### **Description**

5 Bedroom villa in secured compound on strada lancu Nicolae at only 5 minutes walking to the British School of Bucharest.

# Quiet complex excellent for families with children

The complex has a mixed community with Romanian families as well as expat families.

The house is well laid out with at the ground floor an entrance hallway, guest toilet, closed kitchen, dining area, living are with access to the terrace and an office room. Further there is a garage for one car, a laundry and technical room. For parking there are two other places in front of the garage and in front of the house.

On the first floor are three bedrooms of which one with en suite bathroom. The other bedrooms share a hallway bathroom.

On the second floor are two bedrooms and a hallway bathroom.

The total land surface is 405 sqm of which appx 280 sqm is for the garden.

Quiet complex, away from the noisy street. Excellent for families with children.

| Property details    |          |
|---------------------|----------|
| Rooms no.           | 6        |
| Useable surface     | 213m²    |
| Constructed surface | 250m²    |
| Bedrooms no.        | 5        |
| Kitchens no.        | 1        |
| Bathrooms no.       | 3        |
| Toilets no.         | 1        |
| Building type       | House    |
| Year built          | 2002     |
| State               | Finished |
| Total land          | 406m²    |
| Print               | 120m²    |
| Courtyard           | 280m²    |
| Parking inside      | 1        |
| Parking outside     | 1        |