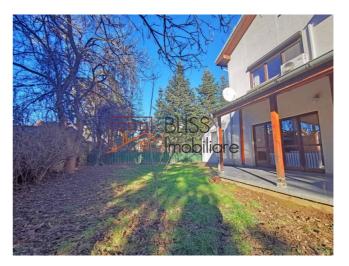

# Quiet complex excellent for families with children

The complex has a mixed community with Romanian families as well as expat families.

The house is well laid out with at the ground floor an entrance hallway, guest toilet, closed kitchen, dining area, living are with access to the terrace and an office room. Further there is a garage for one car, a laundry and technical room. For parking there are two other places in front of the garage and in front of the house.

On the first floor are three bedrooms of which one with en suite bathroom. The other bedrooms share a hallway bathroom.

On the second floor are two bedrooms and a hallway bathroom.

The total land surface is 405 sqm of which appx 280 sqm is for the garden.

Quiet complex, away from the noisy street. Excellent for families with children.

| Property details    |          |
|---------------------|----------|
| Rooms no.           | 6        |
| Useable surface     | 213m²    |
| Constructed surface | 250m²    |
| Bedrooms no.        | 5        |
| Kitchens no.        | 1        |
| Bathrooms no.       | 3        |
| Toilets no.         | 1        |
| Building type       | House    |
| Year built          | 2002     |
| State               | Finished |
| Total land          | 406m²    |
| Print               | 120m²    |
| Courtyard           | 280m²    |
| Parking inside      | 1        |
| Parking outside     | 1        |