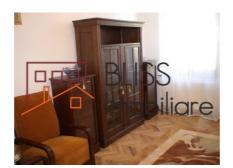

The entrance to the apartment is through an inner courtyard, full of greenery.

The apartment has antique furniture in the best condition and has individual heating system and air conditioning in both rooms.

The building has a French architecture, with monumental exterior and interior doors, up to the ceiling of 3.35 m.

Other facilities include:

- Metal door with anti-burglary locks;
- High-performance alarm system;
- Iron grilles for exterior windows;
- Soundproof and thermally wrapped inner wires;;
- Solid oak parquet in both rooms;