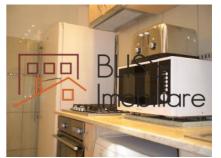

## Near Academia de studii economice Bucuresti

The apartment is newly renovated and has a usable area of 63 square meters. divided into: Living room, kitchen with stove, microwave, etc, a storage room, bedroom, guest toilet, bathroom with bathtub and hallways.