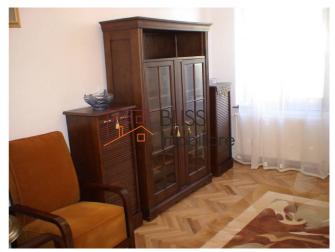

The entrance to the apartment is through an inner courtyard, full of greenery.

The apartment has antique furniture in the best condition and has individual heating system and air conditioning in both rooms.

The building has a French architecture, with monumental exterior and interior doors, up to the ceiling of 3.35 m.

Other facilities include:

- Metal door with anti-burglary locks;
- High-performance alarm system;
- Iron grilles for exterior windows;
- Soundproof and thermally wrapped inner wires;;
- Solid oak parquet in both rooms;