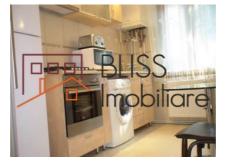

## Near Academia de studii economice Bucuresti

The apartment is newly renovated and has a usable area of 63 square meters. divided into: Living room, kitchen with stove, microwave, etc, a storage room, bedroom, guest toilet, bathroom with bathtub and hallways.