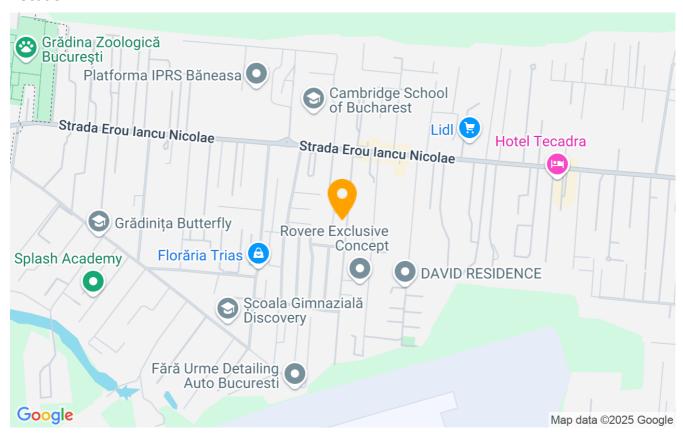

The location offers easy access to the city, to the airport and has international schools nearby.

| Property details    |          |
|---------------------|----------|
| Rooms no.           | 9        |
| Useable surface     | 432m²    |
| Constructed surface | 536m²    |
| Bedrooms no.        | 6        |
| Kitchens no.        | 1        |
| Bathrooms no.       | 5        |
| Building type       | Villa    |
| Year built          | 2004     |
| Year renovated      | 2016     |
| State               | Finished |
| Total land          | 789m²    |
| Print               | 161m²    |
| Courtyard           | 700m²    |
| Parking inside      | 1        |
| Storage no.         | 1        |

#### Location