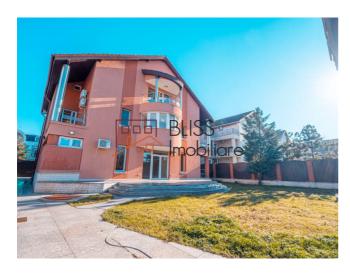

#### **Description**

Superb villa with pool and garage excellently located in the Iancu Nicolae Area, near the Mark Twain and Jolie Ville school.

## Close to the American School and Lidl Jolie Ville

The house is located on a generous plot of 789 sqm.

The villa with height regime Ug + Gf + 1 + At has a separate garage for 1 car and has a usable area of 426sqm.

In the yard there are 4 parking spots.

Considering the impressive comfort and space as well as the location in the immediate vicinity of the bus station, the

villa is suitable both for residence and for educational activities or offices.