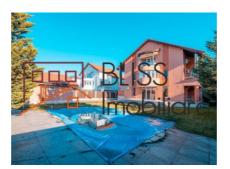

## Close to the American School and Lidl Jolie Ville

The house is located on a generous plot of 789 sqm.

The villa with height regime Ug + Gf + 1 + At has a separate garage for 1 car and has a usable area of 426sqm.

In the yard there are 4 parking spots.

Considering the impressive comfort and space as well as the location in the immediate vicinity of the bus station, the

villa is suitable both for residence and for educational activities or offices.