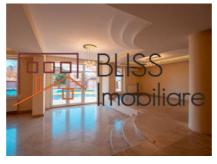

In the basement it has a technical room, ALA shelter and storage space.

The ground floor consists of living area with access to the terrace, dining area, separate and equipped kitchen, office / bedroom, bathroom with shower and 2 enclosed balconies.

On the first floor there is a master bedroom with private bathroom and dressing room, 2 secondary bedrooms, both with private bathroom and dressing room and an office.

In the attic there is a spacious living room and two bedrooms served by a bathroom.