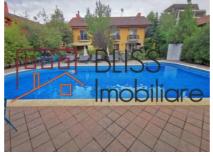

The private garden of 100 square meters is a real refuge, perfect for moments of outdoor relaxation and privacy, in an atmosphere full of peace and beauty.

The villa is part of a complex with ideal facilities for a family with children: green spaces, a playground for children and a shared pool where you can cool off on hot summer days and spend unforgettable moments with family and

# **Amenities**

Equipped kitchen

> Dishwasher

Not furnished

Private heating

**₤** Swimming pool

☆ Air conditioning

Fireplace