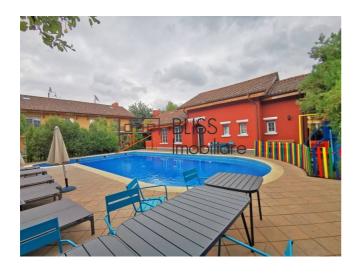

The private garden of 100 square meters is a real refuge, perfect for moments of outdoor relaxation and privacy, in an atmosphere full of peace and beauty.

The villa is part of a complex with ideal facilities for a family with children: green spaces, a playground for children and a shared pool where you can cool off on hot summer days and spend unforgettable moments with family and

# **Amenities**

Equipped kitchen

> Dishwasher

Not furnished

Private heating

**₤** Swimming pool

☆ Air conditioning

Fireplace