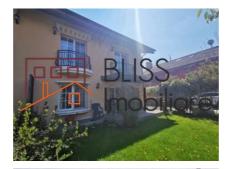

# The villa is part of a gated community, secure with controlled access.

The villa has a usable area of 148 square meters, intelligently compartmentalized, and is built on a plot of 196 square meters. On the ground floor we find the living room with the dining area and direct access to the garden, the furnished and equipped open kitchen (including the dishwasher), the service toilet and a storage space. Other utilities of this modern villa are its own central heating system, air conditioning and the fireplace in the living room.

The private garden of 100 square meters is a real refuge, perfect for moments of outdoor relaxation and privacy, in an atmosphere full of peace and beauty.

The villa is part of a complex with ideal facilities for a family with children: green spaces, a playground for children and a shared pool where you can cool off on hot summer days and spend unforgettable moments with family and